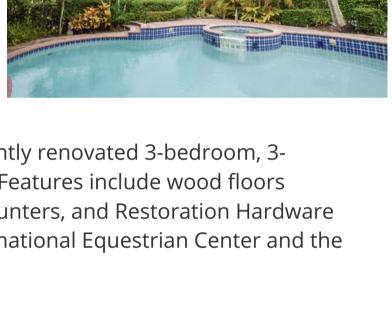

2711 Twin Oaks Way | \$60,000 per Season

International Equestrian Center and International Polo Club. 12171 Glen Bay Drive | \$60,000 per Season

bathroom home has new wood flooring and kitchen countertops with

quarts kitchen counters, fresh paint, and a heated pool and spa make this the

pool home has been recently updated and furnished. Wood floors, white

DISREGARD THIS OFFER. IT IS NOT OUR INTENTION TO SOLICIT THE OFFERINGS OF OTHER REAL ESTATE BROKERS. WE COOPERATE WITH THEM