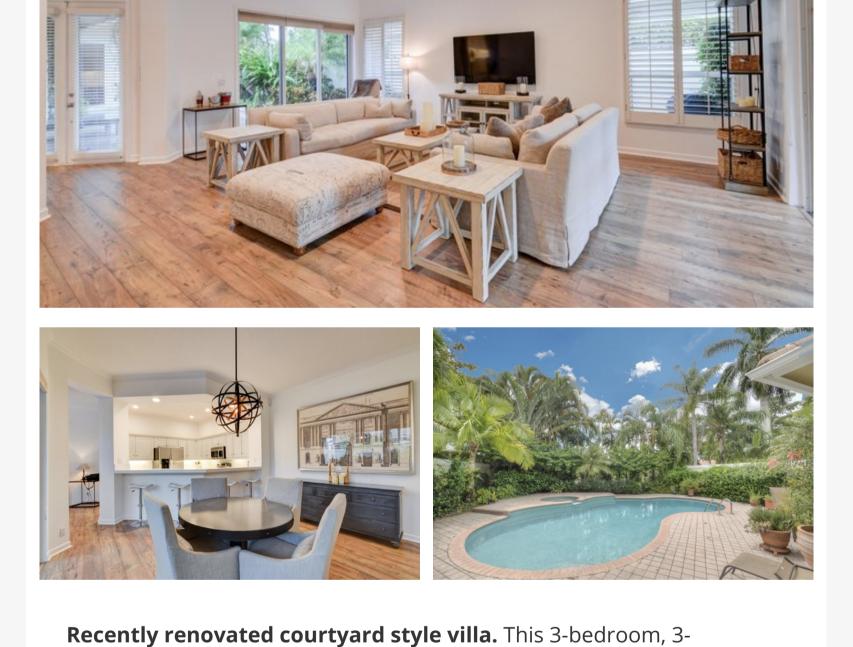

2711 Twin Oaks Way | \$60,000 per Season

International Equestrian Center and International Polo Club. 12171 Glen Bay Drive | \$60,000 per Season

bathroom home has new wood flooring and kitchen countertops with

quarts kitchen counters, fresh paint, and a heated pool and spa make this the

pool home has been recently updated and furnished. Wood floors, white

DISREGARD THIS OFFER. IT IS NOT OUR INTENTION TO SOLICIT THE OFFERINGS OF OTHER REAL ESTATE BROKERS. WE COOPERATE WITH THEM