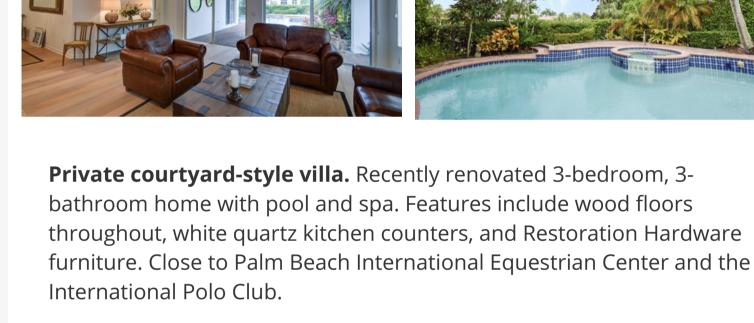

2711 Twin Oaks Way | \$60,000 per Season

International Equestrian Center and International Polo Club. 12171 Glen Bay Drive | \$60,000 per Season

bathroom home has new wood flooring and kitchen countertops with

quarts kitchen counters, fresh paint, and a heated pool and spa make this the

pool home has been recently updated and furnished. Wood floors, white

DISREGARD THIS OFFER. IT IS NOT OUR INTENTION TO SOLICIT THE OFFERINGS OF OTHER REAL ESTATE BROKERS. WE COOPERATE WITH THEM